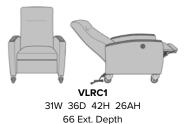

Model: VLRC1 31W 36D 42H 23.5SW 20SD 19.5SH 26AH 66 Ext. Depth

Nightingale Award Kwalu's GetWell Patient Room was awarded a Nightingale Innovation Award for Surfacing Material

Durable Finish Kwalu's proprietary finish doesn't have any of the drawbacks of wood. The finish is moisture impervious, easy to clean and maintenance-free.