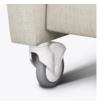

**Extended Length** Fully reclines to a depth of 66 inches.

**2 Button Control** Press the control button to initiate multiple reclining positions.

Casters Heavy duty locking casters on rear and front nonlocking casters are standard.