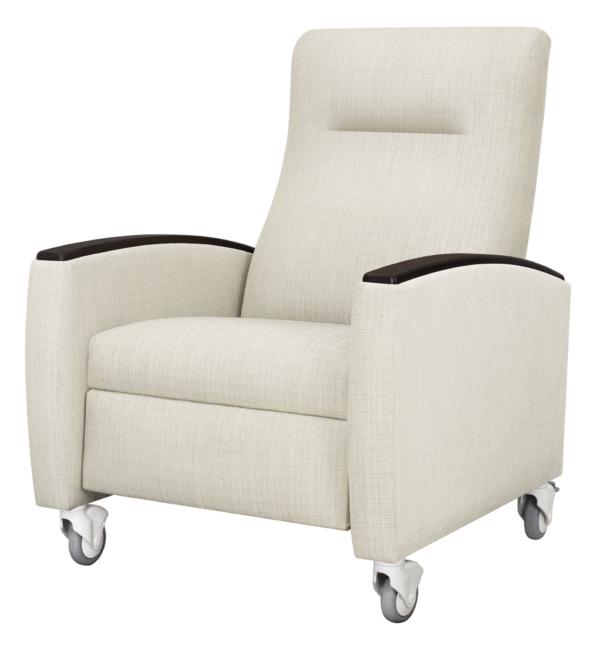

## KWalu. Furnishing the Future™

Move effortlessly into the three relaxing positions of the Valentia Motorized Recliner, outfitted with a power cord, at the touch of a button on the right side of the chair. Another standout design feature of this recliner is the solid arm caps which protect fabric and allow ease of cleaning. Locking back casters and non-locking front casters can be replaced with optional Kwalu Pyramid legs.

Model: VLRC1 31W 36D 42H 23.5SW 20SD 19.5SH 26AH 66 Ext. Depth

Nightingale Award Kwalu's GetWell Patient Room was awarded a Nightingale Innovation Award for Surfacing Material

Durable Finish Kwalu's proprietary finish doesn't have any of the drawbacks of wood. The finish is moisture impervious, easy to clean and maintenance-free.