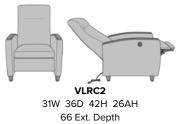

Model: VLRC1 31W 36D 42H 23.5SW 20SD 19.5SH 26AH 66 Ext. Depth

Nightingale Award Kwalu's GetWell Patient Room was awarded a Nightingale Innovation Award for Surfacing Material

Durable Finish Kwalu's proprietary finish doesn't have any of the drawbacks of wood. The finish is moisture impervious, easy to clean and maintenance-free.