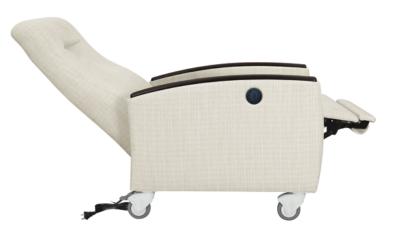

## KWalu. Furnishing the Future™

Move effortlessly into the three relaxing positions of the Valentia Motorized Recliner, outfitted with a power cord, at the touch of a button on the right side of the chair. Another standout design feature of this recliner is the solid arm caps which protect fabric and allow ease of cleaning. Locking back casters and non-locking front casters can be replaced with optional Kwalu Pyramid legs.

**Extended Length** Fully reclines to a depth of 66 inches.

**2 Button Control** Press the control button to initiate multiple reclining positions.

Casters Heavy duty locking casters on rear and front nonlocking casters are standard.