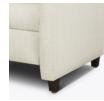

**Optional Kwalu Legs** To create an elegant look, legs made of Kwalu material are available to replace casters and are optional.