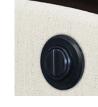

**Extended Length** Fully reclines to a depth of 66 inches.

**2 Button Control** Press the control button to initiate multiple reclining positions.

Casters Heavy duty locking casters on rear and front nonlocking casters are standard.